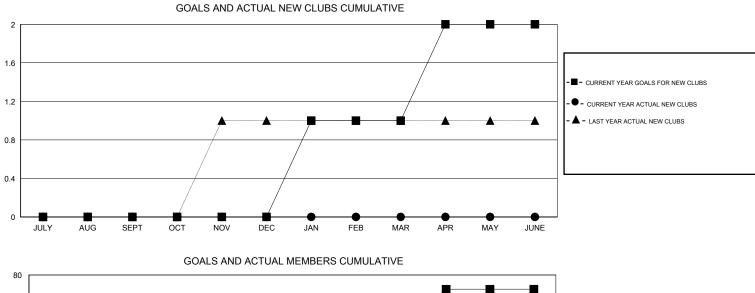

## GMT: HAL GRIFFIN

| LOCATION LOUISIANA |
|--------------------|
|--------------------|

GMT CA 1

|                       |                  | Clubs     |                  |                  |                       |                    | Members                             |                    |                  |
|-----------------------|------------------|-----------|------------------|------------------|-----------------------|--------------------|-------------------------------------|--------------------|------------------|
| RESULTS FOR 2014-2015 |                  |           |                  |                  | RESULTS FOR 2014-2015 |                    |                                     |                    |                  |
| QUARTER               | NEW CLUB<br>GOAL | NEW CLUBS | DROPPED<br>CLUBS | NET<br>GAIN/LOSS | QUARTER               | NEW MEMBER<br>GOAL | CHARTER AND<br>NEW MEMBERS<br>ADDED | DROPPED<br>MEMBERS | NET<br>GAIN/LOSS |
| JULY/AUG/SEPT         | 0                | 0         | 0                | 0                | JULY/AUG/SEPT         | 5                  | 24                                  | 49                 | -25              |
| OCT/NOV/DEC           | 0                | 0         | 1                | -1               | OCT/NOV/DEC           | 5                  | 42                                  | 48                 | -6               |
| JAN/FEB/MAR           | 1                | 0         | 1                | -1               | JAN/FEB/MAR           | 35                 | 16                                  | 19                 | -3               |
| APR/MAY/JUNE          | 1                | 0         | 0                | 0                | APR/MAY/JUNE          | 25                 | 23                                  | 38                 | -15              |