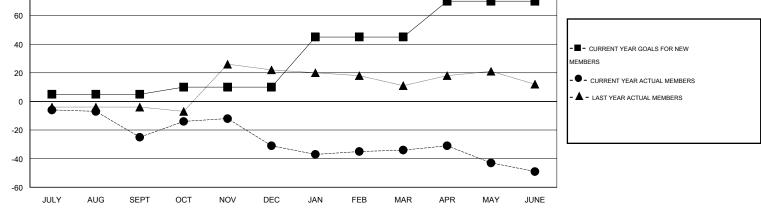

## GMT: HAL GRIFFIN

| LOCATION LOUISIANA |
|--------------------|
|--------------------|

GMT CA 1

|                       |                  | Clubs     |                  |                  |                       |                    | Members                             |                    |                  |
|-----------------------|------------------|-----------|------------------|------------------|-----------------------|--------------------|-------------------------------------|--------------------|------------------|
| RESULTS FOR 2014-2015 |                  |           |                  |                  | RESULTS FOR 2014-2015 |                    |                                     |                    |                  |
| QUARTER               | NEW CLUB<br>GOAL | NEW CLUBS | DROPPED<br>CLUBS | NET<br>GAIN/LOSS | QUARTER               | NEW MEMBER<br>GOAL | CHARTER AND<br>NEW MEMBERS<br>ADDED | DROPPED<br>MEMBERS | NET<br>GAIN/LOSS |
| JULY/AUG/SEPT         | 0                | 0         | 0                | 0                | JULY/AUG/SEPT         | 5                  | 24                                  | 49                 | -25              |
| OCT/NOV/DEC           | 0                | 0         | 1                | -1               | OCT/NOV/DEC           | 5                  | 42                                  | 48                 | -6               |
| JAN/FEB/MAR           | 1                | 0         | 1                | -1               | JAN/FEB/MAR           | 35                 | 16                                  | 19                 | -3               |
| APR/MAY/JUNE          | 1                | 0         | 0                | 0                | APR/MAY/JUNE          | 25                 | 23                                  | 38                 | -15              |